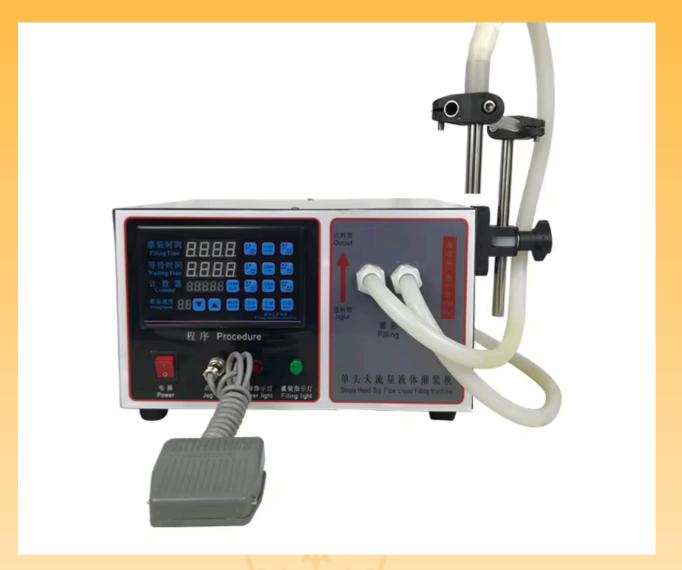

### **Digital Control Liquid Filling Machine**

New Style Magnetic Pump Liquid Filling Machine Controled by micro-computer, easy convenient to control system, can automatic set volume.

Filling Liquid From 30ml-17L very precisely.

Filling accuracy reach to 0.01s.

Digital Panel, very easy to operate.

- 2,Pump head and motor is imported from Germany, other components are produced in Taiwan, Stable performance, life time is long.
- 3, Pumper head is made from stainless steel, acid alkaline, corrosion-resistant.
- 4,The motor run is adjusted by potentiometer, the degree of accuracy of filling time can be lower to 0.01 second, so that can guarantee the filling accurately,the filling error is less than 0.5%. Filling volume is from 50ml-17L fillin.
- 5,Fully functional, can be operated by hand, foot pedal filling, automatic filling. Interval time can be adjusted.
- 6,Widely applied in various industrious, almost can be used for filling any flow liquid, especially suitable for oil, acid and alkali, high corrosive liquid filling.