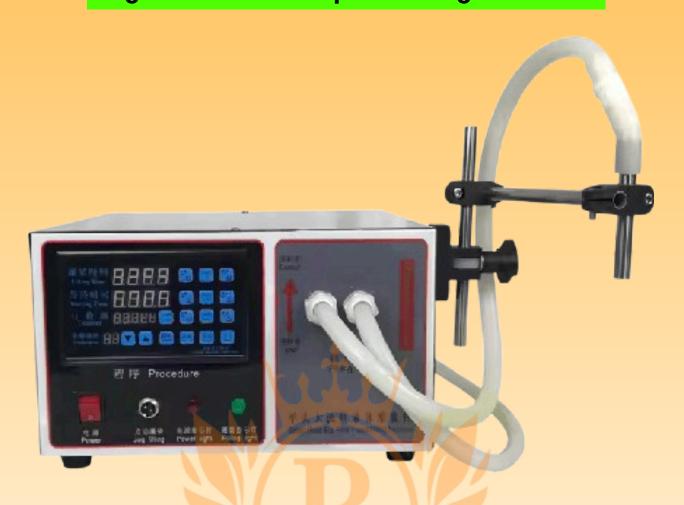

### **Digital Control Liquid Filling Machine**

New Style Magnetic Pump Liquid Filling Machine Controled by micro-computer, easy convenient to control system, can automatic set volume.

Filling Liquid From 30ml-17L very precisely.

Filling accuracy reach to 0.01s.

Digital Panel, very easy to operate.