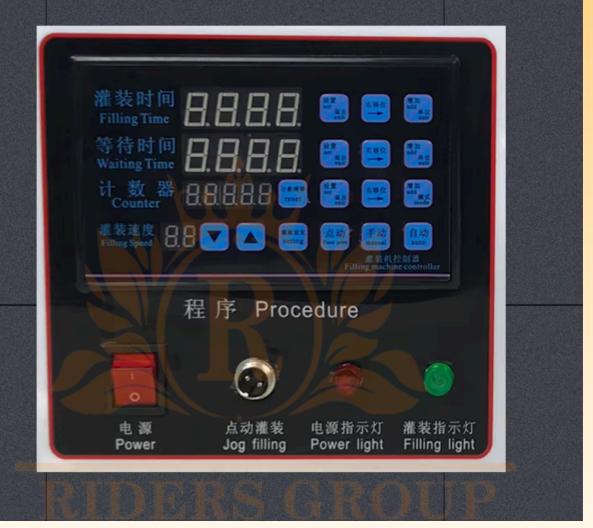

### **Digital Control Liquid Filling Machine**

New Style Magnetic Pump Liquid Filling Machine Controled by micro-computer, easy convenient to control system, can automatic set volume.

Filling Liquid From 30ml-17L very precisely.

Filling accuracy reach to 0.01s.

Digital Panel, very easy to operate.

#### **FILLING**

#### INTERVAL

### COUNT

Adjust the filling interval

Automatic/ma nual switching

1,It is drived by magnetic power, the pump head and the motor is connected without shaft,no need worry about the burnout of the motor because of the high load of the pump.