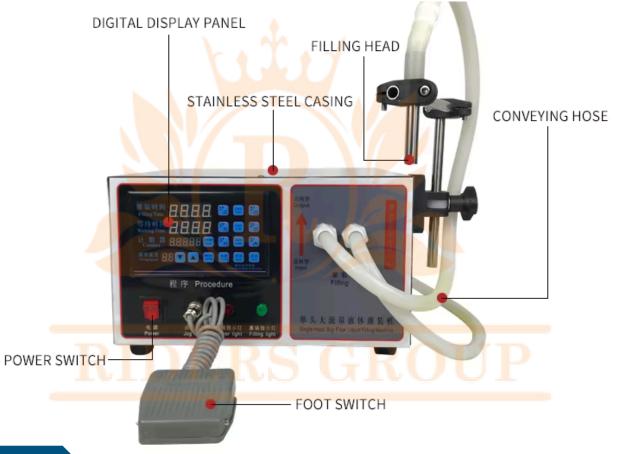

### **Digital Control Liquid Filling Machine**

New Style Magnetic Pump Liquid Filling Machine Controled by micro-computer, easy convenient to control system, can automatic set volume.

Filling Liquid From 30ml-17L very precisely.

Filling accuracy reach to 0.01s.

Digital Panel, very easy to operate.

#### **FILLING**

#### INTERVAL

### COUNT

Adjust the filling interval

Automatic/ma nual switching

1,It is drived by magnetic power, the pump head and the motor is connected without shaft,no need worry about the burnout of the motor because of the high load of the pump.

- 2,Pump head and motor is imported from Germany, other components are produced in Taiwan, Stable performance, life time is long.
- 3, Pumper head is made from stainless steel, acid alkaline, corrosion-resistant.
- 4,The motor run is adjusted by potentiometer, the degree of accuracy of filling time can be lower to 0.01 second, so that can guarantee the filling accurately,the filling error is less than 0.5%. Filling volume is from 50ml-17L fillin.
- 5,Fully functional, can be operated by hand, foot pedal filling, automatic filling. Interval time can be adjusted.
- 6,Widely applied in various industrious, almost can be used for filling any flow liquid, especially suitable for oil, acid and alkali, high corrosive liquid filling.