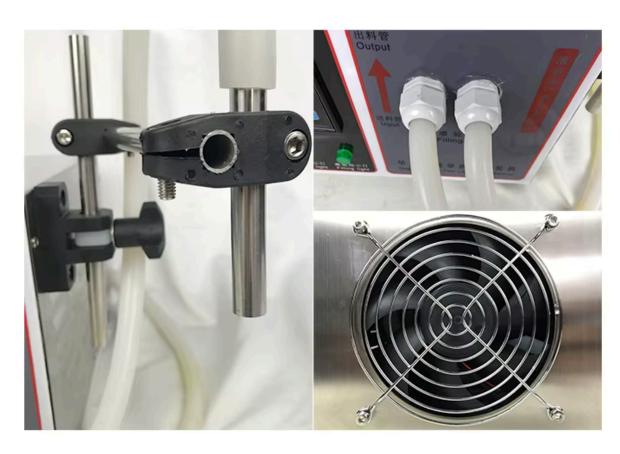

### **Digital Control Liquid Filling Machine**

New Style Magnetic Pump Liquid Filling Machine Controled by micro-computer, easy convenient to control system, can automatic set volume.

Filling Liquid From 30ml-17L very precisely.

Filling accuracy reach to 0.01s.

Digital Panel, very easy to operate.

### COUNT

Adjust the filling interval

Automatic/ma nual switching

1,It is drived by magnetic power, the pump head and the motor is connected without shaft,no need worry about the burnout of the motor because of the high load of the pump.

- 2,Pump head and motor is imported from Germany, other components are produced in Taiwan, Stable performance, life time is long.
- 3, Pumper head is made from stainless steel, acid alkaline, corrosion-resistant.
- 4,The motor run is adjusted by potentiometer, the degree of accuracy of filling time can be lower to 0.01 second, so that can guarantee the filling accurately,the filling error is less than 0.5%. Filling volume is from 50ml-17L fillin.
- 5,Fully functional, can be operated by hand, foot pedal filling, automatic filling. Interval time can be adjusted.
- 6,Widely applied in various industrious, almost can be used for filling any flow liquid, especially suitable for oil, acid and alkali, high corrosive liquid filling.