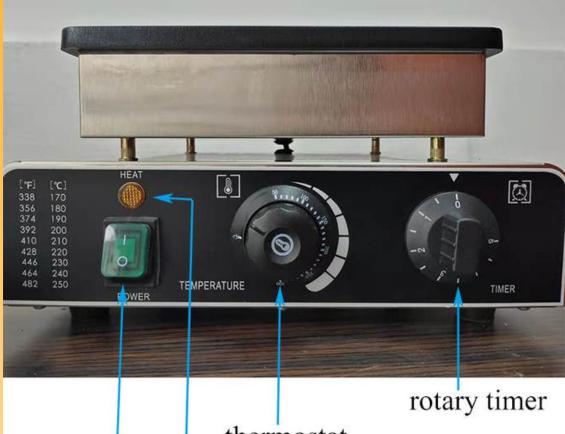

### **RIDERS GROUP**

thermostat indication light switch button

timing range :0-5min