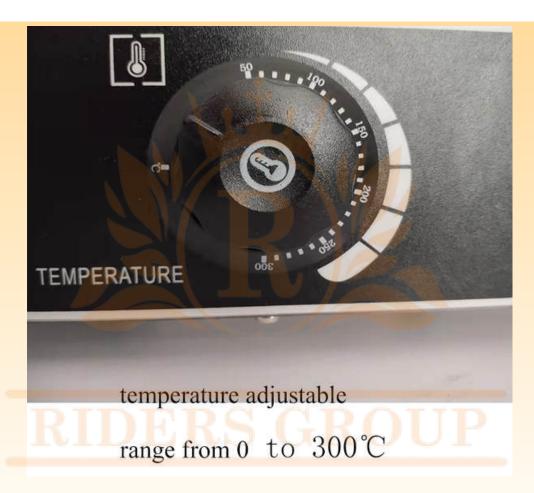

product name: waffle maker body material : stainless steel plate material : cast aluminum plate surface : non-stick coating temperature range: 50~300°C timing range : 5 min model number : FY-2240 net weight : 4.25 kg voltage : 110-220 v demension : 340\*320\*180 mm power : 850w

## plate size : 26\*26 cm

making delicious muffin

| Product Name      | Electric muffin machine  |
|-------------------|--------------------------|
| Model             | HT-2240                  |
| body material     | stainless steel          |
| plate material    | cast Al                  |
| plate surface     | non-stick coating teflon |
| Dimension         | 340*320*180 mm           |
| fish shape size   | 260*260 mm               |
| Net weight        | 4.25 kg                  |
| Voltage           | 110 /220 v/custom        |
| Power             | 850 w                    |
| power source      | electric                 |
| frequency         | 50 HZ                    |
| Temperature range | 50-300 °C                |
| timing range      | 0–5 min                  |