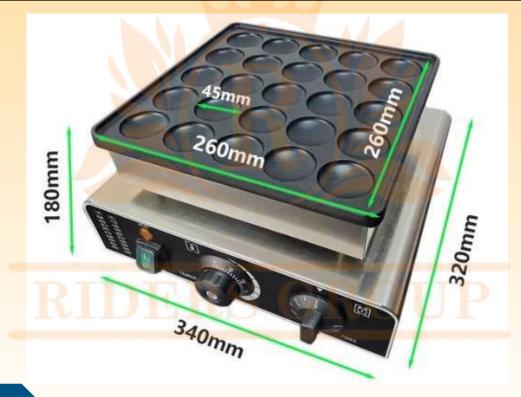

#### Electric Non-Stick 25-Hole Mini Pancake Muffin Waffle Maker Machine

#### Main features:

This electric mini pancake, muffin, and waffle maker features a non-stick surface and can cook up to 25 mini treats at once. Perfect for quick, hassle-free breakfasts or snacks, it's designed for easy use and cleanup, ensuring your creations come out evenly cooked every time. Ideal for home kitchens, parties, or even small businesses looking to serve fun and delicious mini waffles or pancakes.

product name: waffle maker body material : stainless steel plate material : cast aluminum plate surface : non-stick coating temperature range: 50~300°C timing range : 5 min model number : FY-2240 net weight : 4.25 kg voltage : 110-220 v demension : 340\*320\*180 mm power : 850w

## plate size : 26\*26 cm

making delicious muffin

| Product Name      | Electric muffin machine  |
|-------------------|--------------------------|
| Model             | HT-2240                  |
| body material     | stainless steel          |
| plate material    | cast Al                  |
| plate surface     | non-stick coating teflon |
| Dimension         | 340*320*180 mm           |
| fish shape size   | 260*260 mm               |
| Net weight        | 4.25 kg                  |
| Voltage           | 110 /220 v/custom        |
| Power             | 850 w                    |
| power source      | electric                 |
| frequency         | 50 HZ                    |
| Temperature range | 50-300 °C                |
| timing range      | 0–5 min                  |