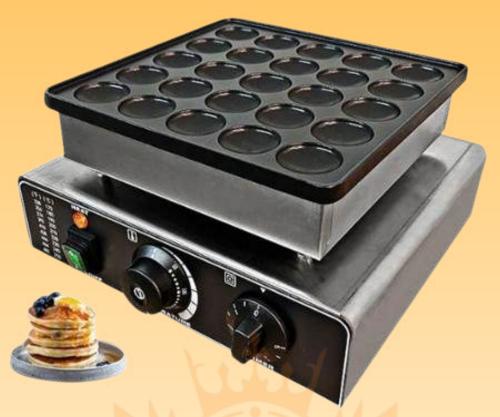

#### Electric Non-Stick 25-Hole Mini Pancake Muffin Waffle Maker Machine

#### Main features:

This electric mini pancake, muffin, and waffle maker features a non-stick surface and can cook up to 25 mini treats at once. Perfect for quick, hassle-free breakfasts or snacks, it's designed for easy use and cleanup, ensuring your creations come out evenly cooked every time. Ideal for home kitchens, parties, or even small businesses looking to serve fun and delicious mini waffles or pancakes.

product name: waffle maker body material : stainless steel plate material : cast aluminum plate surface : non-stick coating temperature range: 50~300°C timing range : 5 min model number : FY-2240 net weight : 4.25 kg voltage : 110-220 v demension : 340\*320\*180 mm power : 850w