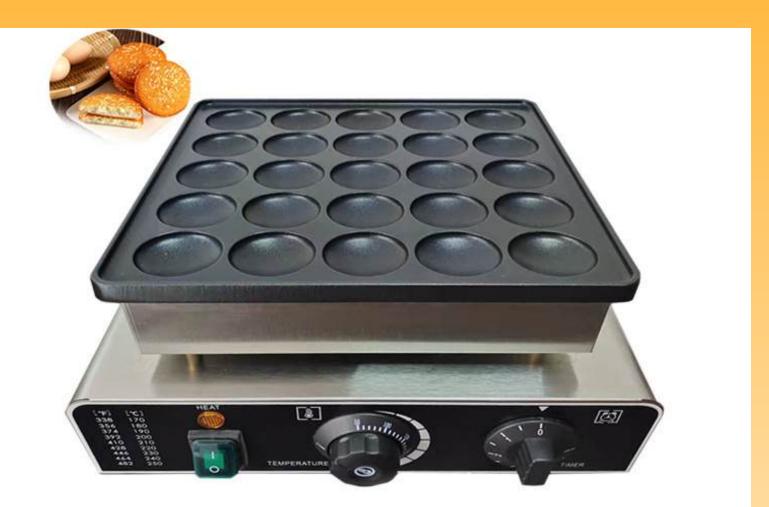

#### Electric Non-Stick 25-Hole Mini Pancake Muffin Waffle Maker Machine

#### Main features:

This electric mini pancake, muffin, and waffle maker features a non-stick surface and can cook up to 25 mini treats at once. Perfect for quick, hassle-free breakfasts or snacks, it's designed for easy use and cleanup, ensuring your creations come out evenly cooked every time. Ideal for home kitchens, parties, or even small businesses looking to serve fun and delicious mini waffles or pancakes.

product name: waffle maker body material : stainless steel plate material : cast aluminum plate surface : non-stick coating temperature range: 50~300°C timing range : 5 min model number : FY-2240 net weight : 4.25 kg voltage : 110-220 v demension : 340\*320\*180 mm power : 850w