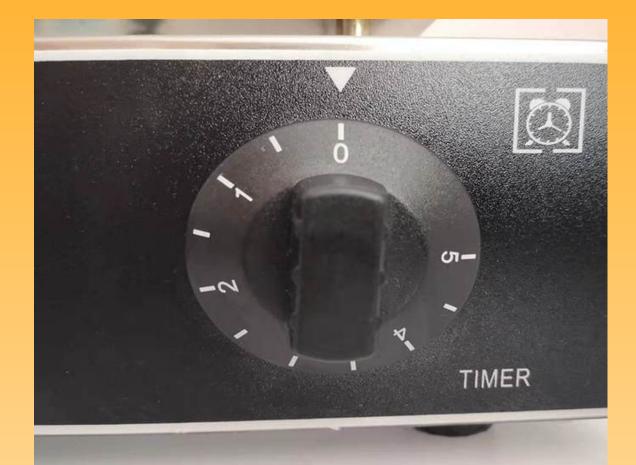

### **RIDERS GROUP**

thermostat indication light switch button

timing range :0-5min

## plate size : 26\*26 cm

making delicious muffin

| Product Name      | Electric muffin machine  |
|-------------------|--------------------------|
| Model             | HT-2240                  |
| body material     | stainless steel          |
| plate material    | cast Al                  |
| plate surface     | non-stick coating teflon |
| Dimension         | 340*320*180 mm           |
| fish shape size   | 260*260 mm               |
| Net weight        | 4.25 kg                  |
| Voltage           | 110 /220 v/custom        |
| Power             | 850 w                    |
| power source      | electric                 |
| frequency         | 50 HZ                    |
| Temperature range | 50-300 °C                |
| timing range      | 0–5 min                  |