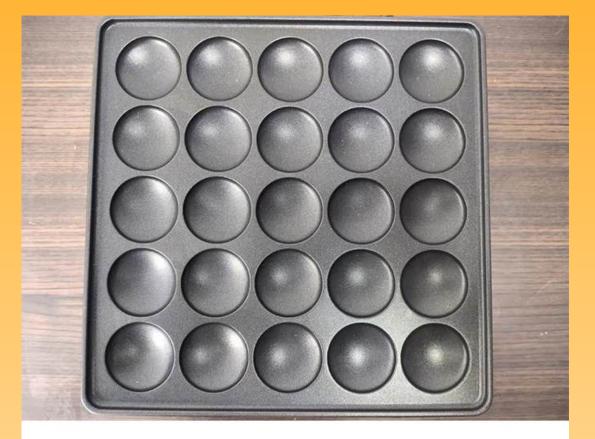

#### Electric Non-Stick 25-Hole Mini Pancake Muffin Waffle Maker Machine

#### Main features:

This electric mini pancake, muffin, and waffle maker features a non-stick surface and can cook up to 25 mini treats at once. Perfect for quick, hassle-free breakfasts or snacks, it's designed for easy use and cleanup, ensuring your creations come out evenly cooked every time. Ideal for home kitchens, parties, or even small businesses looking to serve fun and delicious mini waffles or pancakes.

## plate size : 26\*26 cm

making delicious muffin

| Product Name      | Electric muffin machine  |
|-------------------|--------------------------|
| Model             | HT-2240                  |
| body material     | stainless steel          |
| plate material    | cast Al                  |
| plate surface     | non-stick coating teflon |
| Dimension         | 340*320*180 mm           |
| fish shape size   | 260*260 mm               |
| Net weight        | 4.25 kg                  |
| Voltage           | 110 /220 v/custom        |
| Power             | 850 w                    |
| power source      | electric                 |
| frequency         | 50 HZ                    |
| Temperature range | 50-300 °C                |
| timing range      | 0–5 min                  |