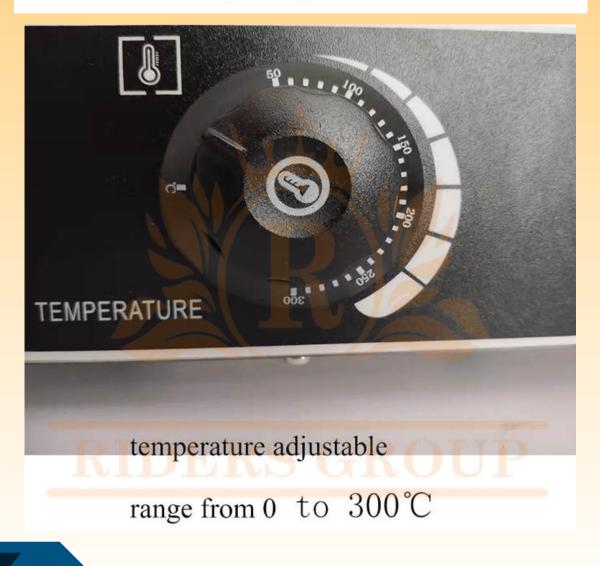

product name: waffle maker body material : stainless steel plate material : cast aluminum plate surface : non-stick coating temperature range: 50~300°C timing range : 5 min model number : FY-2240 net weight : 4.25 kg voltage : 110-220 v demension : 340\*320\*180 mm power : 850w

## plate size : 26\*26 cm

making delicious muffin

| Product Name      | Electric muffin machine  |
|-------------------|--------------------------|
| Model             | HT-2240                  |
| body material     | stainless steel          |
| plate material    | cast Al                  |
| plate surface     | non-stick coating teflon |
| Dimension         | 340*320*180 mm           |
| fish shape size   | 260*260 mm               |
| Net weight        | 4.25 kg                  |
| Voltage           | 110 /220 v/custom        |
| Power             | 850 w                    |
| power source      | electric                 |
| frequency         | 50 HZ                    |
| Temperature range | 50-300 °C                |
| timing range      | 0–5 min                  |