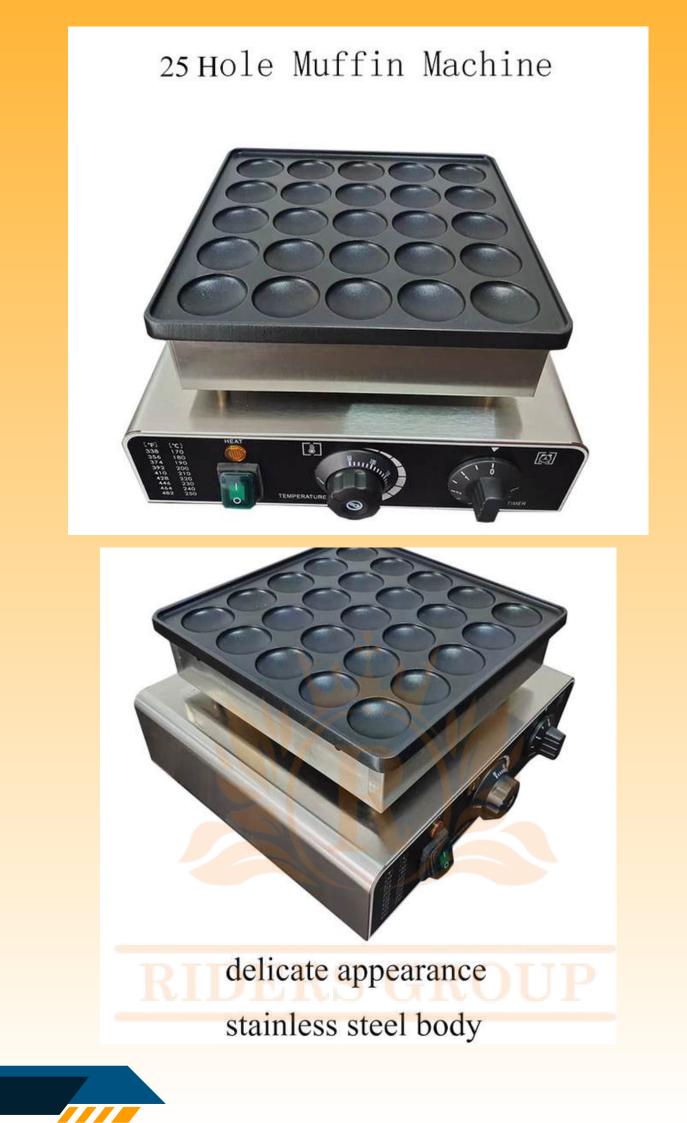

## plate size : 26\*26 cm

making delicious muffin

| Product Name      | Electric muffin machine  |
|-------------------|--------------------------|
| Model             | HT-2240                  |
| body material     | stainless steel          |
| plate material    | cast Al                  |
| plate surface     | non-stick coating teflon |
| Dimension         | 340*320*180 mm           |
| fish shape size   | 260*260 mm               |
| Net weight        | 4.25 kg                  |
| Voltage           | 110 /220 v/custom        |
| Power             | 850 w                    |
| power source      | electric                 |
| frequency         | 50 HZ                    |
| Temperature range | 50-300 °C                |
| timing range      | 0–5 min                  |